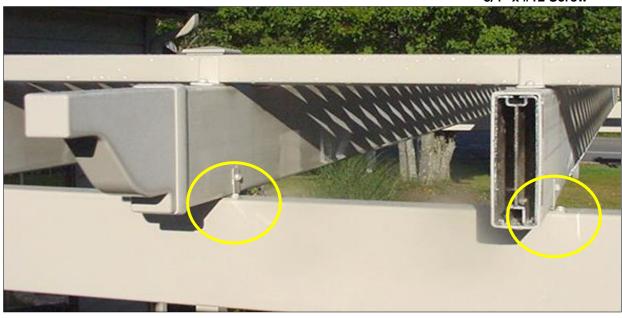

### Stainless Steel Beam Brackets

1 1/2" & 2"
Powder Coated Stainless Steel

White & Almond Custom sizes & colors available.

Powder Coated Stainless Steel Hex Head 3/4" x #12 Screw

Steel bracket ensures metal to metal connection on structural pergolas and other designs.