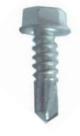

### Stainless Steel Beam Brackets

1 1/2" & 2"
Powder Coated Stainless Steel

White & Almond Custom sizes & colors available.

Powder Coated Stainless Steel Hex Head 3/4" x #12 Screw

Steel bracket ensures metal to metal connection on structural pergolas and other designs.