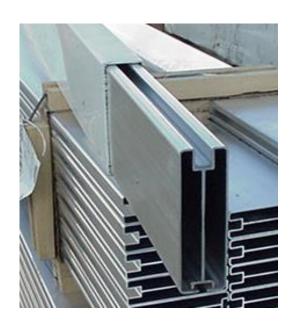

### THE "A BEAM"

#### VFI's ALUMINUM BEAM FOR STRUCTURAL PERGOLAS

Fits into hollow 2" x 6" PVC Profile.

294 Durham Rd Dover, NH 03820

Patent Pending 888-852-5899 Fax 603-743-475

Prices subject to change without notice

www.vinyl fences inc.com