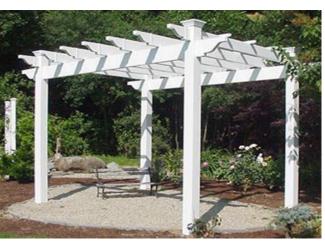

### **PERGOLAS**

Enhance your deck, patio, yard, or walkway with one of our Pergolas.

We have different styles available, designed to adapt to the specific purpose of the pergola.

Select the design that will work for you.

Basic - non-structural. Smaller designs for accent pieces.

Standard

Larger sizes - designed for more covered area at a great value.

Standard Economy

Larger sizes - with more secure framework.

Standard Reinforced

Larger sizes - with complete structural integrity. Steel or pt post inserts, aluminum filled frame. Four posts for maximum open area. Structural

Our pergolas can be custom sized to fit your needs, whether free standing, on a deck or patio, or attached to a building.

### STANDARD PERGOLAS