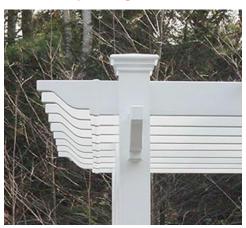

### PERGOLA CAPS

The patented molded one piece cap that fits over any manufacturers profiles.

Simplifies Design & Construction of Arbors & Pergolas

Sizes:
2" x 3 1/2"
1 1/2" x 5 1/2"
2" x 6"
2" x 8"

Adds an elegant finishing touch to any design

Standard Colors - White & Almond

No Cutting Rails

**Custom Colors Available** 