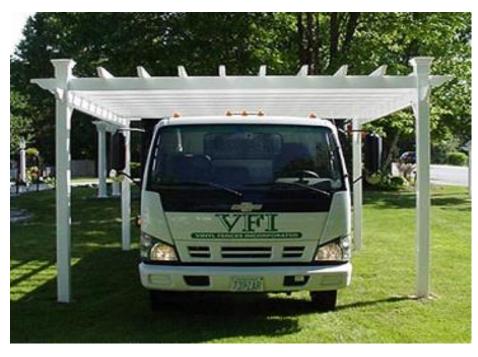

#### CUSTOM PERGOLA DESIGNS

Larger sized pergolas for yard and garden accents.

Structural, in 4 post units.

2 x 6 Carrying Beams, 2 x 6 Cross Beams, 11/2" Cross Ties Cross Ties may be ugraded to 2" x 3-1/2"

Carrying and Cross Beams are A BEAM filled.

This design will provide the maximum open area under the pergola and on all sides.

Additional Cross Beams and/or Cross Ties may be added if more shade is required.

Free Standing or Attached