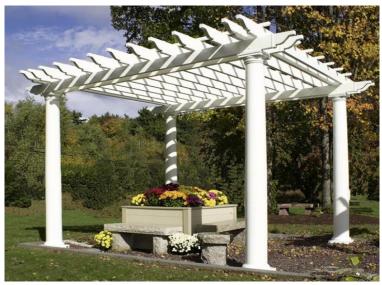

# STRUCTURAL PERGOLAS ON ROUND OR SQUARE COLUMNS

#### **CUSTOM PERGOLA DESIGNS**

Larger sized pergolas for yard and garden accents.

2 x 6 Carrying Beams, 2 x 6 Cross Beams, 11/2" Cross Ties

Carrying and Cross Beams are A BEAM filled

Additional Cross Beams and/or Cross Ties may be added if more shade is required.

#### **4 POST PERGOLAS**

featuring VFI's

Steel Post Insert System
These parts fit on 3" 40wt
new or used galvanized pipe
set in concrete.

Free Standing or Attached

US Patent # 8061106

VFI