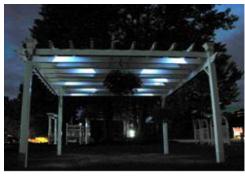

# Solar Accent Lighting

Mounts to any Square-Edged Rail PVC, Wood or Metal

2 Year **Limited Warranty** 

Projects more downward light than traditional solar lights

Pergolas, Arbors, Gates

www.vinylfencesinc.com