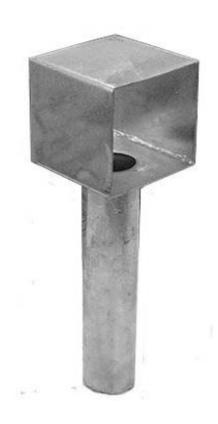

## STEEL POST INSERT SYSTEM

### for STRUCTURAL PERGOLAS WITH SQUARE POSTS

**POST ADAPTER** 

RAIL CONNECTOR

RAIL ADAPTER

Visit our website:www.vinylfencesinc.com for information and instructions on our Steel Post insert System.