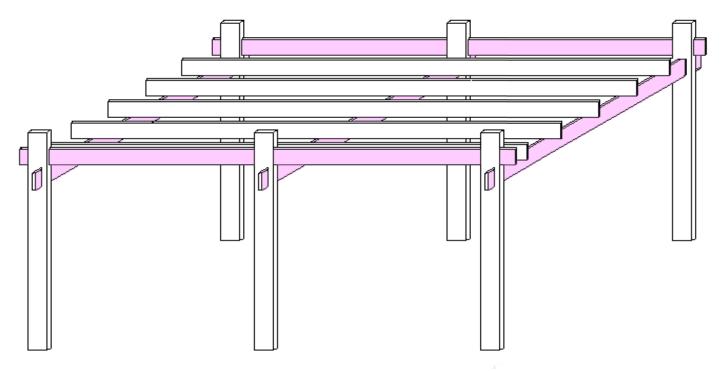

#### **BASIC PERGOLA DESIGNS**

Smaller sized pergolas for yard and garden accents.

Non structural, in 4 and 6 post units.

2 x 8 Carrying Beams, 2 x 6 Cross Beams, 1 1/2" Cross Ties Cross Ties may be ugraded to 2" x 3-1/2"

Additional Cross Beams and/or Cross Ties may be added if more shade is required.

Free Standing or Attached

In Ground - On Decks - On Patios

These pergolas are used for post spans that are 8' or less to eliminate sagging of the beams.

#### Carrying Beams are A BEAM filled

Cross Beams are ribbed. Post spans on the three post sides are 8' or less, giving a total span of up to 16'. Post spans for remaining sides may be up to 16'. This design provides a large open area under the pergola and on the two open sides. This is the most economical large pergola.

Carrying and End Cross Beams are A BEAM filled

Cross Beams are ribbed. Post spans on the three post sides are 8' or less, giving a total span of up to 16'. Post spans for remaining sides may be up to 16'. This design provides a large open area under the pergola and on the two open sides.