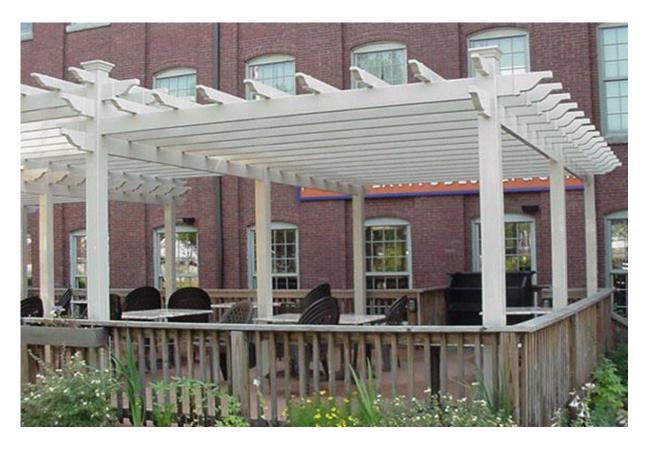

### STANDARD ECONOMY PERGOLAS

#### BASIC PERGOLA DESIGNS

Larger sized pergolas for yard and garden accents.

Non structural, in 6 post units.

2 x 6 Carrying Beams, 2 x 6 Cross Beams, 1 1/2" Cross Ties Cross Ties may be ugraded to 2" x 3-1/2"

#### Carrying Beams are A BEAM filled

Cross Beams are ribbed. Post spans on the three post sides are 8' or less, giving a total span of up to 16'. Post spans for remaining sides may be up to 16'. This design provides a large open area under the pergola and on the two open sides. This is the most economical large pergola.

Additional Cross Beams and/or Cross Ties may be added if more shade is required.

Free Standing or Attached