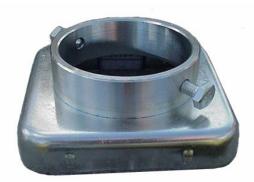

## STEEL POST INSERT SYSTEM

### for STRUCTURAL PERGOLAS WITH SQUARE POSTS

**POST ADAPTER** 

RAIL CONNECTOR

RAIL ADAPTER

Visit our website:www.vinylfencesinc.com for information and instructions on our Steel Post insert System.