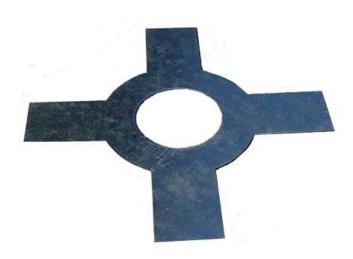

### THE "A BEAM"

#### VFI's ALUMINUM BEAM FOR STRUCTURAL PERGOLAS

Fits into hollow 2" x 6" PVC Profile.

294 Durham Rd Dover, NH 03820

Patent Pending 888-852-5899 Fax 603-743-475

Prices subject to change without notice

www.vinyl fences inc.com