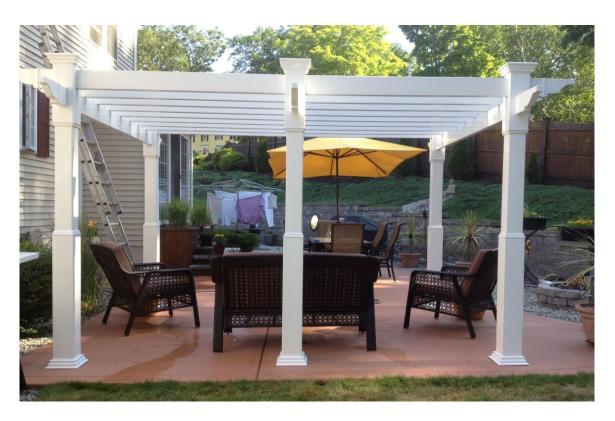

### **PERGOLAS**

Enhance your deck, patio, yard, or walkway with one of our Pergolas.

We have different styles available, designed to adapt to the specific purpose of the pergola.

Select the design that will work for you.

Basic - non-structural. Smaller designs for accent pieces.

Standard

Larger sizes - designed for more covered area at a great value.

Standard Economy

Larger sizes - with more secure framework.

Standard Reinforced

Larger sizes - with complete structural integrity. Steel or pt post inserts, aluminum filled frame. Four posts for maximum open area. Structural

Our pergolas can be custom sized to fit your needs, whether free standing, on a deck or patio, or attached to a building.