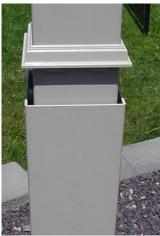

### POST UPGRADES

Post ugrades are 6x6 Post Sleeves, fitted over 5x5 posts to bring more detail to the posts and structure.

5" to 6" Transition pieces add a classy finishing touch.

May be used for arbors, pergolas, lamp posts, or mailbox posts.

Adhesive spacers align sleeves with posts

Transition pieces finish the upgrade