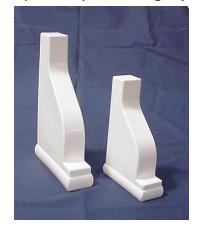

### PERGOLA CAPS

The patented molded one piece cap that fits over any manufacturers profiles.

Simplifies Design & Construction of Arbors & Pergolas

Sizes:
2" x 3 1/2"
1 1/2" x 5 1/2"
2" x 6"
2" x 8"

Adds an elegant finishing touch to any design

Standard Colors - White & Almond

No Cutting Rails

**Custom Colors Available** 