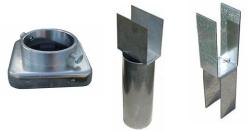

## STEEL POST INSERT SYSTEM

### for STRUCTURAL PERGOLAS WITH SQUARE POSTS

**POST ADAPTER** 

RAIL CONNECTOR

RAIL ADAPTER

Visit our website:www.vinylfencesinc.com for information and instructions on our Steel Post insert System.

### STEEL POST INSERT SYSTEM

### for STRUCTURAL PERGOLAS WITH COLUMNS

#### ADAPTS FOR ROUND OR SQUARE COLUMNS

**POST ADAPTER** 

**POST PLATE** 

Visit our website:www.vinylfencesinc.com for information and instructions on our Steel Post insert System.

**COLUMN ADAPTER** 

ADJUSTABLE PVC COLUMN CAP