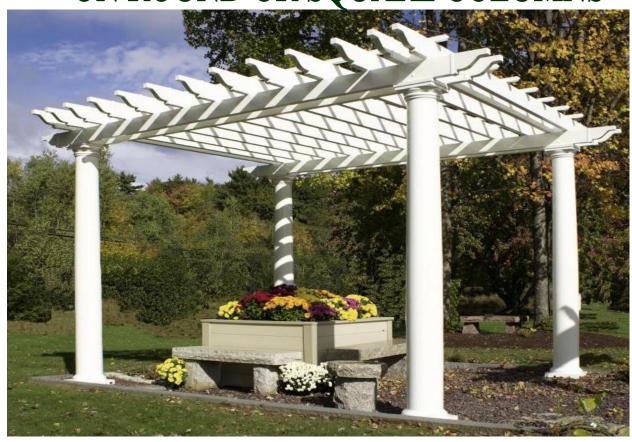

# STRUCTURAL PERGOLAS ON ROUND OR SQUARE COLUMNS

#### **CUSTOM PERGOLA DESIGNS**

Larger sized pergolas for yard and garden accents.

2 x 6 Carrying Beams, 2 x 6 Cross Beams, 11/2" Cross Ties

Carrying and Cross Beams are A BEAM filled

Additional Cross Beams and/or Cross Ties may be added if more shade is required.

#### **4 POST PERGOLAS**

featuring VFI's

Steel Post Insert System
These parts fit on 3" 40wt
new or used galvanized pipe
set in concrete.

Free Standing or Attached

US Patent # 8061106

VFI