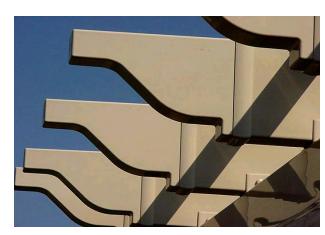

### PERGOLA CAPS

The patented molded one piece cap that fits over any manufacturers profiles.

Simplifies Design & Construction of Arbors & Pergolas

Sizes:
2" x 3 1/2"
1 1/2" x 5 1/2"
2" x 6"
2" x 8"

Adds an elegant finishing touch to any design

Standard Colors - White & Almond

No Cutting Rails

**Custom Colors Available** 