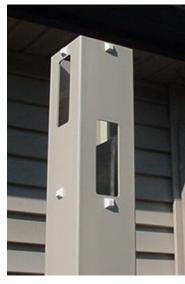

## STEEL POST INSERT SYSTEM

### for STRUCTURAL PERGOLAS WITH SQUARE POSTS

**POST ADAPTER** 

RAIL CONNECTOR

RAIL ADAPTER

Visit our website:www.vinylfencesinc.com for information and instructions on our Steel Post insert System.