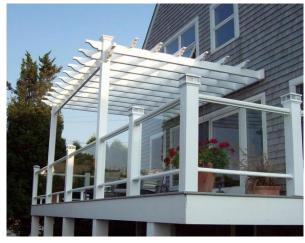

#### **BASIC PERGOLA DESIGNS**

Smaller sized pergolas for yard and garden accents.

Non structural, in 4 and 6 post units.

2 x 8 Carrying Beams, 2 x 6 Cross Beams, 1 1/2" Cross Ties Cross Ties may be ugraded to 2" x 3-1/2"

Additional Cross Beams and/or Cross Ties may be added if more shade is required.

Free Standing or Attached

In Ground - On Decks - On Patios

These pergolas are used for post spans that are 8' or less to eliminate sagging of the beams.