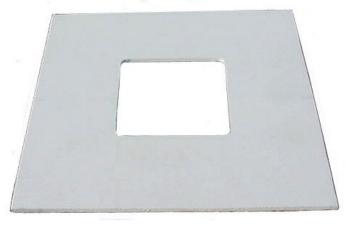

## STEEL POST INSERT SYSTEM

### for STRUCTURAL PERGOLAS WITH SQUARE POSTS

**POST ADAPTER** 

RAIL CONNECTOR

RAIL ADAPTER

Visit our website:www.vinylfencesinc.com for information and instructions on our Steel Post insert System.