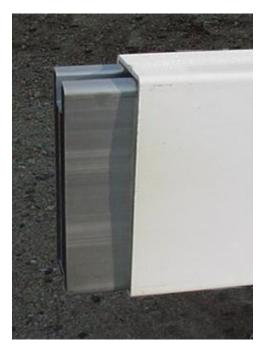

#### 2" x 8" RIBBED RAIL FOR STRUCTURAL PERGOLAS

### Get the "Bigger Beam Look" for your Structural Pergola and save on aluminum inserts.