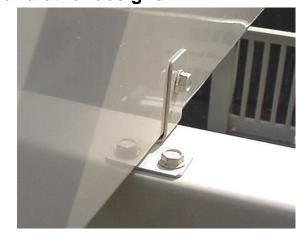

### Stainless Steel Beam Brackets

1 1/2" & 2"
Powder Coated Stainless Steel

White & Almond Custom sizes & colors available.

Powder Coated Stainless Steel Hex Head 3/4" x #12 Screw

Steel bracket ensures metal to metal connection on structural pergolas and other designs.