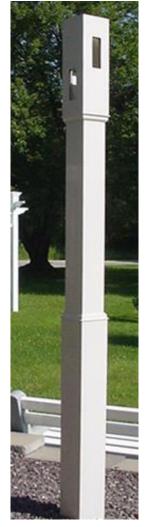

### POST UPGRADES

Post ugrades are 6x6 Post Sleeves, fitted over 5x5 posts to bring more detail to the posts and structure.

5" to 6" Transition pieces add a classy finishing touch.

May be used for arbors, pergolas, lamp posts, or mailbox posts.

Adhesive spacers align sleeves with posts

Transition pieces finish the upgrade