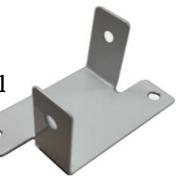

### Stainless Steel Beam Brackets

1 1/2" & 2"
Powder Coated Stainless Steel

White & Almond Custom sizes & colors available.

Powder Coated Stainless Steel Hex Head 3/4" x #12 Screw

Steel bracket ensures metal to metal connection on structural pergolas and other designs.