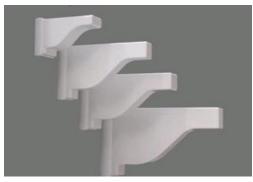

### PERGOLA CAPS

The patented molded one piece cap that fits over any manufacturers profiles.

Simplifies Design & Construction of Arbors & Pergolas

Sizes:
2" x 3 1/2"
1 1/2" x 5 1/2"
2" x 6"
2" x 8"

Adds an elegant finishing touch to any design

Standard Colors - White & Almond

No Cutting Rails

**Custom Colors Available** 