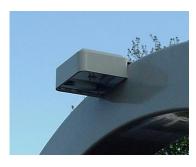

# Solar Accent Lighting

Mounts to any Square-Edged Rail PVC, Wood or Metal

2 Year **Limited Warranty** 

Projects more downward light than traditional solar lights

Pergolas, Arbors, Gates

www.vinylfencesinc.com