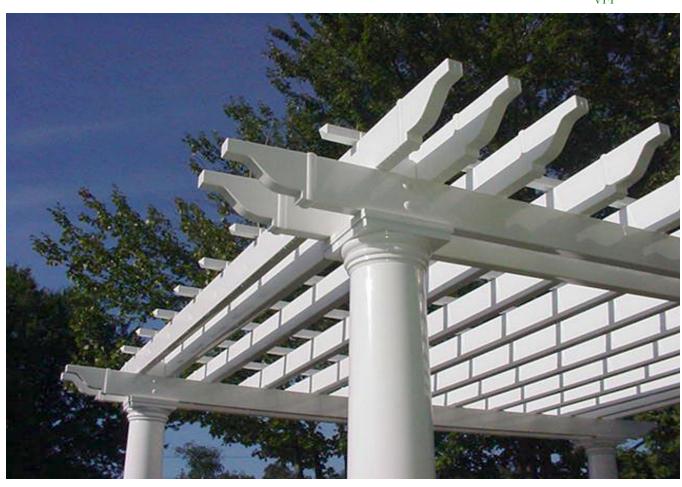

### STRUCTURAL PERGOLAS

#### **4 POST PERGOLAS**

featuring VFI's

#### **Steel Post Insert System**

These parts fit on 3" 40wt new or used galvanized pipe set in concrete.

US Patent # 8061106

#### CUSTOM PERGOLA DESIGNS

Larger sized pergolas for yard and garden accents.

Structural, in 4 post units.

2 x 6 Carrying Beams, 2 x 6 Cross Beams, 11/2" Cross Ties Cross Ties may be ugraded to 2" x 3-1/2"

Carrying and Cross Beams are A BEAM filled.

This design will provide the maximum open area under the pergola and on all sides.

Additional Cross Beams and/or Cross Ties may be added if more shade is required.

Free Standing or Attached