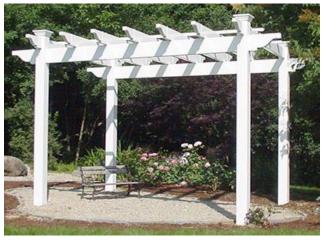

### STANDARD ECONOMY PERGOLAS

#### BASIC PERGOLA DESIGNS

Larger sized pergolas for yard and garden accents.

Non structural, in 6 post units.

2 x 6 Carrying Beams, 2 x 6 Cross Beams, 1 1/2" Cross Ties Cross Ties may be ugraded to 2" x 3-1/2"

#### Carrying Beams are A BEAM filled

Cross Beams are ribbed. Post spans on the three post sides are 8' or less, giving a total span of up to 16'. Post spans for remaining sides may be up to 16'. This design provides a large open area under the pergola and on the two open sides. This is the most economical large pergola.