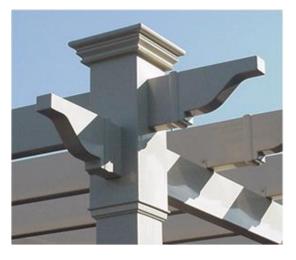

### STRUCTURAL PERGOLAS

#### **4 POST PERGOLAS**

featuring VFI's

#### **Steel Post Insert System**

These parts fit on 3" 40wt new or used galvanized pipe set in concrete.

US Patent # 8061106

#### CUSTOM PERGOLA DESIGNS

Larger sized pergolas for yard and garden accents.

Structural, in 4 post units.

2 x 6 Carrying Beams, 2 x 6 Cross Beams, 11/2" Cross Ties Cross Ties may be ugraded to 2" x 3-1/2"

Carrying and Cross Beams are A BEAM filled.

This design will provide the maximum open area under the pergola and on all sides.

Additional Cross Beams and/or Cross Ties may be added if more shade is required.

Free Standing or Attached