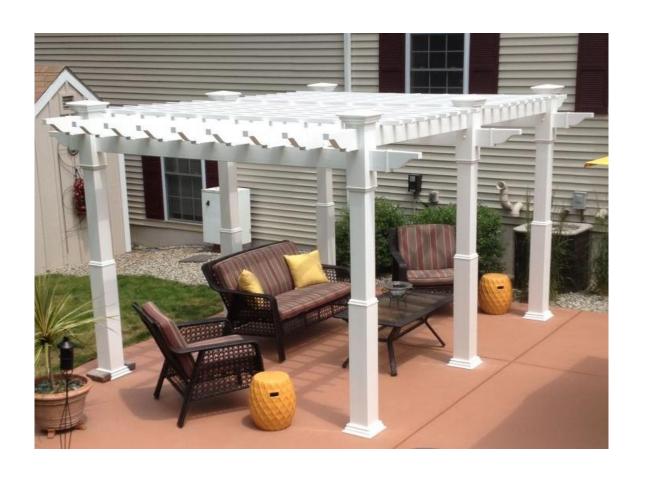

#### CUSTOM PERGOLA DESIGNS

Larger sized pergolas for yard and garden accents.

Structural, in 4 post units.

2 x 6 Carrying Beams, 2 x 6 Cross Beams, 11/2" Cross Ties Cross Ties may be ugraded to 2" x 3-1/2"

Carrying and Cross Beams are A BEAM filled.

This design will provide the maximum open area under the pergola and on all sides.

Additional Cross Beams and/or Cross Ties may be added if more shade is required.

Free Standing or Attached