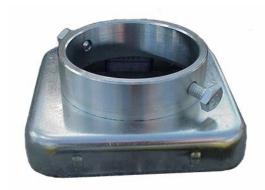

### STEEL POST INSERT SYSTEM

### for STRUCTURAL PERGOLAS WITH COLUMNS

#### ADAPTS FOR ROUND OR SQUARE COLUMNS

**POST ADAPTER** 

**POST PLATE** 

Visit our website:www.vinylfencesinc.com for information and instructions on our Steel Post insert System.

**COLUMN ADAPTER** 

ADJUSTABLE PVC COLUMN CAP