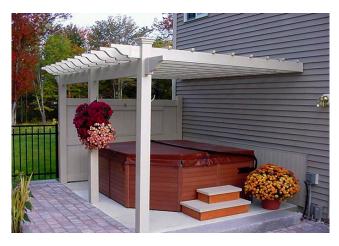

Larger sizes - with complete structural integrity. Steel or pt post inserts, aluminum filled frame. Four posts for maximum open area. Structural

Our pergolas can be custom sized to fit your needs, whether free standing, on a deck or patio, or attached to a building.

Free Standing or Attached