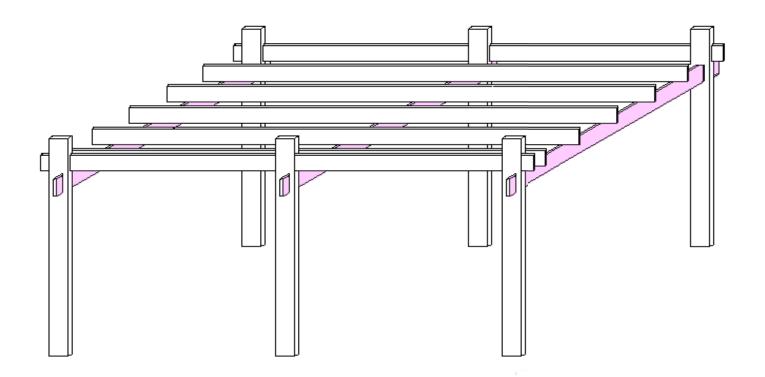

#### Carrying Beams are A BEAM filled

Cross Beams are ribbed. Post spans on the three post sides are 8' or less, giving a total span of up to 16'. Post spans for remaining sides may be up to 16'. This design provides a large open area under the pergola and on the two open sides. This is the most economical large pergola.

Carrying and End Cross Beams are A BEAM filled

Cross Beams are ribbed. Post spans on the three post sides are 8' or less, giving a total span of up to 16'. Post spans for remaining sides may be up to 16'. This design provides a large open area under the pergola and on the two open sides.

Carrying and Cross Beams are A BEAM filled.

This design will provide the maximum open area under the pergola and on all sides.

Additional Cross Beams and/or Cross Ties may be added if more shade is required.