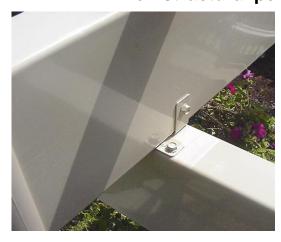

### Stainless Steel Beam Brackets

1 1/2" & 2"
Powder Coated Stainless Steel

White & Almond Custom sizes & colors available.

Powder Coated Stainless Steel Hex Head 3/4" x #12 Screw

Steel bracket ensures metal to metal connection on structural pergolas and other designs.