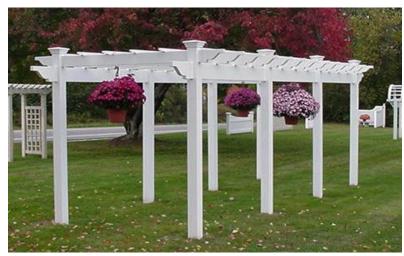

Basic - non-structural. Smaller designs for accent pieces.

Standard

Larger sizes - designed for more covered area at a great value.

Standard Economy

Larger sizes - with more secure framework.

Standard Reinforced

#### **BASIC PERGOLA DESIGNS**

Smaller sized pergolas for yard and garden accents.

Non structural, in 4 and 6 post units.

2 x 8 Carrying Beams, 2 x 6 Cross Beams, 1 1/2" Cross Ties Cross Ties may be ugraded to 2" x 3-1/2"

Additional Cross Beams and/or Cross Ties may be added if more shade is required.

Free Standing or Attached

In Ground - On Decks - On Patios

These pergolas are used for post spans that are 8' or less to eliminate sagging of the beams.