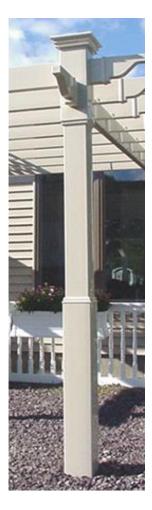

### POST UPGRADES

Post ugrades are 6x6 Post Sleeves, fitted over 5x5 posts to bring more detail to the posts and structure.

5" to 6" Transition pieces add a classy finishing touch.

May be used for arbors, pergolas, lamp posts, or mailbox posts.

Adhesive spacers align sleeves with posts

Transition pieces finish the upgrade