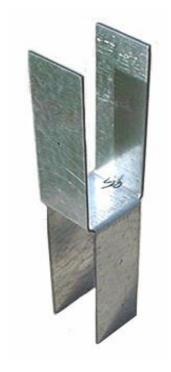

### THE "A BEAM"

#### VFI's ALUMINUM BEAM FOR STRUCTURAL PERGOLAS

Fits into hollow 2" x 6" PVC Profile.

294 Durham Rd Dover, NH 03820

Patent Pending 888-852-5899 Fax 603-743-475

Prices subject to change without notice

www.vinyl fences inc.com