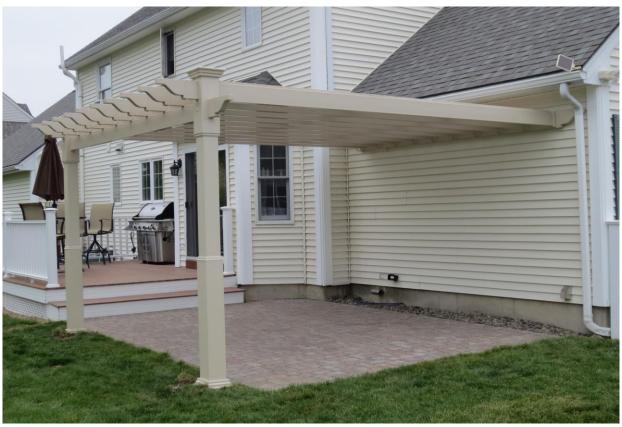

#### CUSTOM PERGOLA DESIGNS

Larger sized pergolas for yard and garden accents.

Structural, in 4 post units.

2 x 6 Carrying Beams, 2 x 6 Cross Beams, 11/2" Cross Ties Cross Ties may be ugraded to 2" x 3-1/2"

Carrying and Cross Beams are A BEAM filled.

This design will provide the maximum open area under the pergola and on all sides.

Additional Cross Beams and/or Cross Ties may be added if more shade is required.

Free Standing or Attached