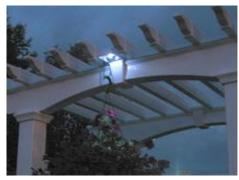

# Solar Accent Lighting

Mounts to any Square-Edged Rail PVC, Wood or Metal

2 Year **Limited Warranty** 

Projects more downward light than traditional solar lights

Pergolas, Arbors, Gates

www.vinylfencesinc.com