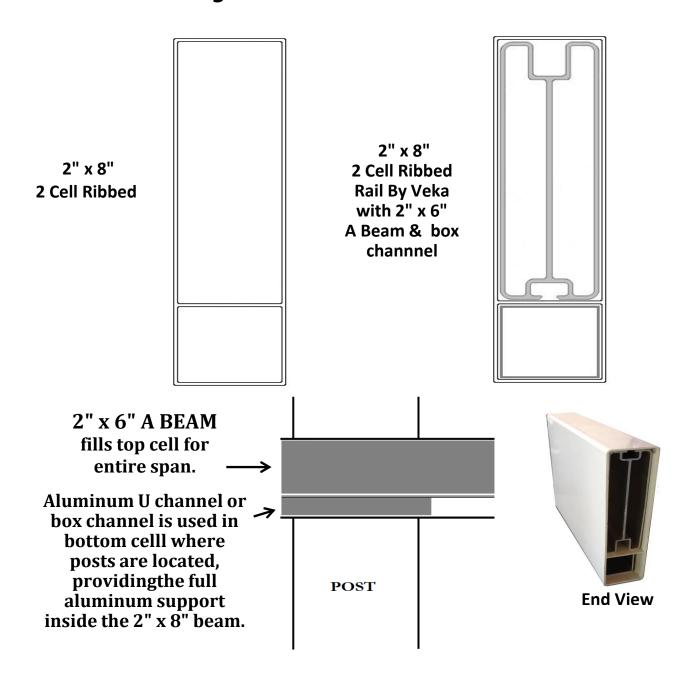

#### 2" x 8" RIBBED RAIL FOR STRUCTURAL PERGOLAS

### Get the "Bigger Beam Look" for your Structural Pergola and save on aluminum inserts.

#### Carrying Beams are A BEAM filled

Cross Beams are ribbed. Post spans on the three post sides are 8' or less, giving a total span of up to 16'. Post spans for remaining sides may be up to 16'. This design provides a large open area under the pergola and on the two open sides. This is the most economical large pergola.

Carrying and End Cross Beams are A BEAM filled

Cross Beams are ribbed. Post spans on the three post sides are 8' or less, giving a total span of up to 16'. Post spans for remaining sides may be up to 16'. This design provides a large open area under the pergola and on the two open sides.

Carrying and Cross Beams are A BEAM filled.

This design will provide the maximum open area under the pergola and on all sides.

Additional Cross Beams and/or Cross Ties may be added if more shade is required.