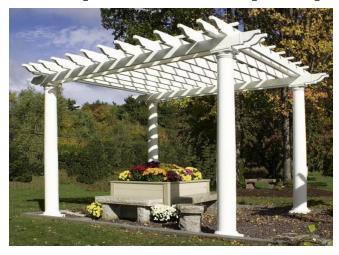

# STRUCTURAL PERGOLAS ON ROUND OR SQUARE COLUMNS

#### **CUSTOM PERGOLA DESIGNS**

Larger sized pergolas for yard and garden accents.

2 x 6 Carrying Beams, 2 x 6 Cross Beams, 11/2" Cross Ties

Carrying and Cross Beams are A BEAM filled

Additional Cross Beams and/or Cross Ties may be added if more shade is required.

#### **4 POST PERGOLAS**

featuring VFI's

Steel Post Insert System
These parts fit on 3" 40wt
new or used galvanized pipe
set in concrete.

Free Standing or Attached

US Patent # 8061106

VFI