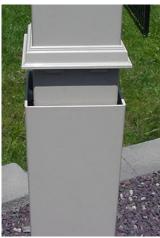

## STEEL POST INSERT SYSTEM

### for STRUCTURAL PERGOLAS WITH SQUARE POSTS

**POST ADAPTER** 

RAIL CONNECTOR

RAIL ADAPTER

Visit our website:www.vinylfencesinc.com for information and instructions on our Steel Post insert System.