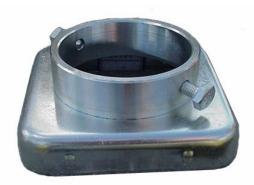

### STEEL POST INSERT SYSTEM

### for STRUCTURAL PERGOLAS WITH COLUMNS

#### ADAPTS FOR ROUND OR SQUARE COLUMNS

**POST ADAPTER** 

**POST PLATE** 

Visit our website:www.vinylfencesinc.com for information and instructions on our Steel Post insert System.

**COLUMN ADAPTER** 

ADJUSTABLE PVC COLUMN CAP