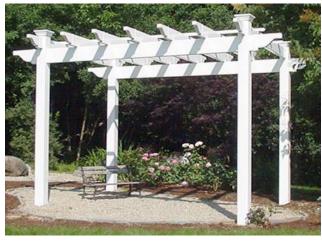

#### BASIC PERGOLA DESIGNS

Larger sized pergolas for yard and garden accents.

Non structural, in 6 post units.

2 x 6 Carrying Beams, 2 x 6 Cross Beams, 1 1/2" Cross Ties Cross Ties may be ugraded to 2" x 3-1/2"

#### Carrying Beams are A BEAM filled

Cross Beams are ribbed. Post spans on the three post sides are 8' or less, giving a total span of up to 16'. Post spans for remaining sides may be up to 16'. This design provides a large open area under the pergola and on the two open sides. This is the most economical large pergola.

Additional Cross Beams and/or Cross Ties may be added if more shade is required.

Free Standing or Attached