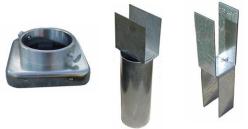

#### **Steel Post Insert System**

These parts fit on 3" or 4" 40wt new or used galvanized pipe set in concrete.

US Patent # 8061106

## STEEL POST INSERT SYSTEM

### for STRUCTURAL PERGOLAS WITH SQUARE POSTS

**POST ADAPTER** 

RAIL CONNECTOR

RAIL ADAPTER

Visit our website:www.vinylfencesinc.com for information and instructions on our Steel Post insert System.