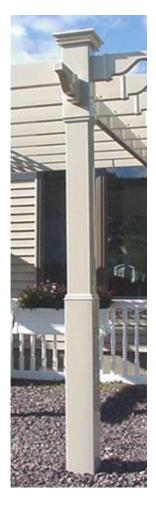

### POST UPGRADES

Post ugrades are 6x6 Post Sleeves, fitted over 5x5 posts to bring more detail to the posts and structure.

5" to 6" Transition pieces add a classy finishing touch.

May be used for arbors, pergolas, lamp posts, or mailbox posts.

Adhesive spacers align sleeves with posts

Transition pieces finish the upgrade