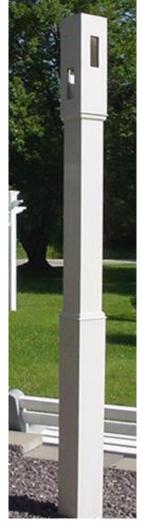

### POST UPGRADES

Post ugrades are 6x6 Post Sleeves, fitted over 5x5 posts to bring more detail to the posts and structure.

5" to 6" Transition pieces add a classy finishing touch.

May be used for arbors, pergolas, lamp posts, or mailbox posts.

Adhesive spacers align sleeves with posts

Transition pieces finish the upgrade