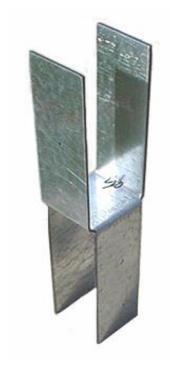

## STEEL POST INSERT SYSTEM

### for STRUCTURAL PERGOLAS WITH SQUARE POSTS

**POST ADAPTER** 

RAIL CONNECTOR

RAIL ADAPTER

Visit our website:www.vinylfencesinc.com for information and instructions on our Steel Post insert System.