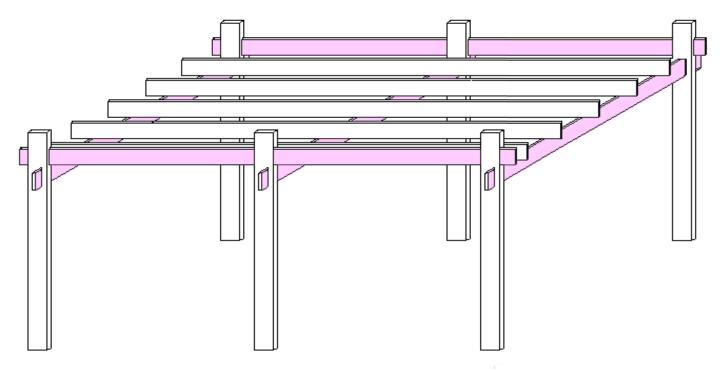

#### **BASIC PERGOLA DESIGNS**

Smaller sized pergolas for yard and garden accents.

Non structural, in 4 and 6 post units.

2 x 8 Carrying Beams, 2 x 6 Cross Beams, 1 1/2" Cross Ties Cross Ties may be ugraded to 2" x 3-1/2"

Additional Cross Beams and/or Cross Ties may be added if more shade is required.

Free Standing or Attached

In Ground - On Decks - On Patios

These pergolas are used for post spans that are 8' or less to eliminate sagging of the beams.