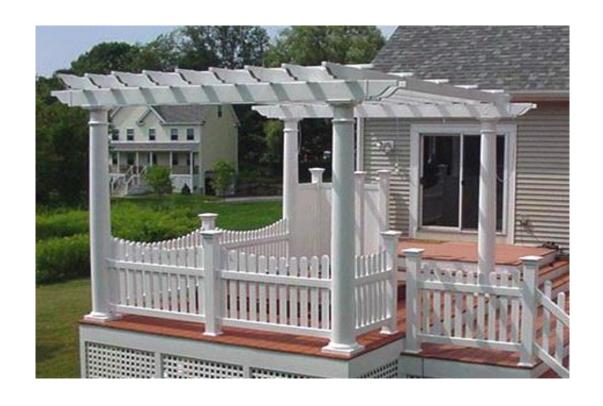

### **PERGOLAS**

Enhance your deck, patio, yard, or walkway with one of our Pergolas.

We have different styles available, designed to adapt to the specific purpose of the pergola.

Select the design that will work for you.

Basic - non-structural. Smaller designs for accent pieces.

Standard

Larger sizes - designed for more covered area at a great value.

Standard Economy

Larger sizes - with more secure framework.

Standard Reinforced

Larger sizes - with complete structural integrity. Steel or pt post inserts, aluminum filled frame. Four posts for maximum open area. Structural

Our pergolas can be custom sized to fit your needs, whether free standing, on a deck or patio, or attached to a building.