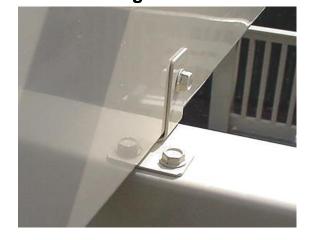

### Stainless Steel Beam Brackets

1 1/2" & 2"
Powder Coated Stainless Steel

White & Almond Custom sizes & colors available.

Powder Coated Stainless Steel Hex Head 3/4" x #12 Screw

Steel bracket ensures metal to metal connection on structural pergolas and other designs.