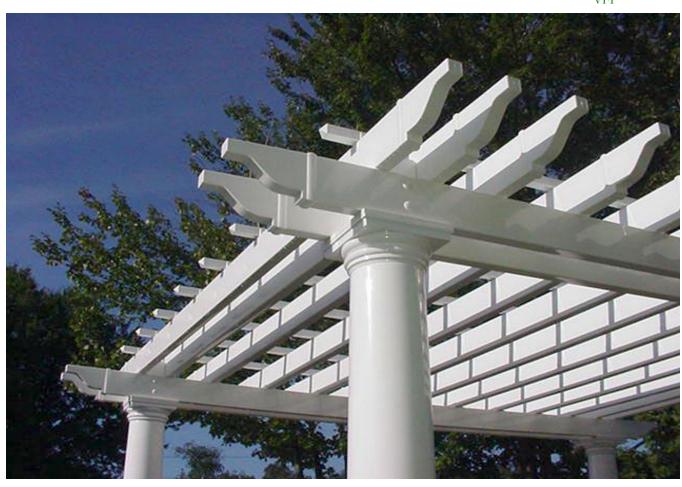

### STRUCTURAL PERGOLAS

#### **4 POST PERGOLAS**

featuring VFI's

#### **Steel Post Insert System**

These parts fit on 3" or 4" 40wt new or used galvanized pipe set in concrete.

US Patent # 8061106

#### CUSTOM PERGOLA DESIGNS

Larger sized pergolas for yard and garden accents.

Structural, in 4 post units.

2 x 6 Carrying Beams, 2 x 6 Cross Beams, 11/2" Cross Ties Cross Ties may be ugraded to 2" x 3-1/2"

Carrying and Cross Beams are A BEAM filled.

This design will provide the maximum open area under the pergola and on all sides.

Additional Cross Beams and/or Cross Ties may be added if more shade is required.