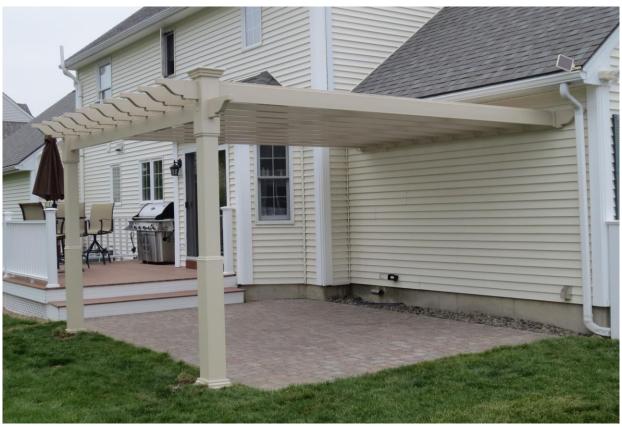

#### **BASIC PERGOLA DESIGNS**

Smaller sized pergolas for yard and garden accents.

Non structural, in 4 and 6 post units.

2 x 8 Carrying Beams, 2 x 6 Cross Beams, 1 1/2" Cross Ties Cross Ties may be ugraded to 2" x 3-1/2"

Additional Cross Beams and/or Cross Ties may be added if more shade is required.

Free Standing or Attached

In Ground - On Decks - On Patios

These pergolas are used for post spans that are 8' or less to eliminate sagging of the beams.