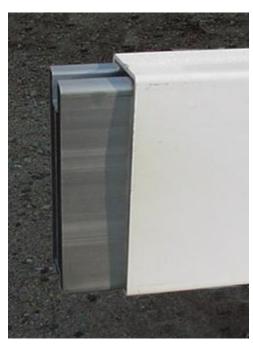

#### 2" x 8" RIBBED RAIL FOR STRUCTURAL PERGOLAS

### Get the "Bigger Beam Look" for your Structural Pergola and save on aluminum inserts.