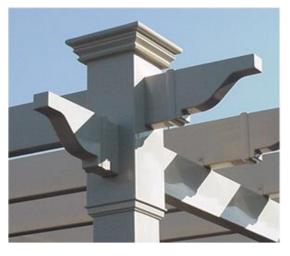

### STRUCTURAL PERGOLAS

#### **4 POST PERGOLAS**

featuring VFI's

#### **Steel Post Insert System**

These parts fit on 3" or 4" 40wt new or used galvanized pipe set in concrete.

US Patent # 8061106

#### CUSTOM PERGOLA DESIGNS

Larger sized pergolas for yard and garden accents.

Structural, in 4 post units.

2 x 6 Carrying Beams, 2 x 6 Cross Beams, 11/2" Cross Ties Cross Ties may be ugraded to 2" x 3-1/2"

Carrying and Cross Beams are A BEAM filled.

This design will provide the maximum open area under the pergola and on all sides.

Additional Cross Beams and/or Cross Ties may be added if more shade is required.

Free Standing or Attached