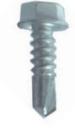

### Stainless Steel Beam Brackets

1 1/2" & 2"
Powder Coated Stainless Steel

White & Almond Custom sizes & colors available.

Powder Coated Stainless Steel Hex Head 3/4" x #12 Screw

Steel bracket ensures metal to metal connection on structural pergolas and other designs.