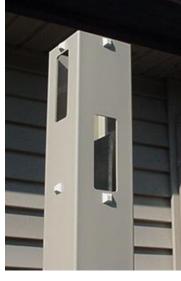

#### **Steel Post Insert System**

These parts fit on 3" or 4" 40wt new or used galvanized pipe set in concrete.

US Patent # 8061106

#### **4 POST PERGOLAS**

featuring VFI's

Steel Post Insert System
These parts fit on 3" or 4" 40wt
new or used galvanized pipe
set in concrete.

Free Standing or Attached

US Patent # 8061106

VFI

## STEEL POST INSERT SYSTEM

### for STRUCTURAL PERGOLAS WITH SQUARE POSTS

**POST ADAPTER** 

RAIL CONNECTOR

RAIL ADAPTER

Visit our website:www.vinylfencesinc.com for information and instructions on our Steel Post insert System.