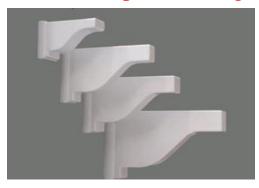

### PERGOLA CAPS

The patented molded one piece cap that fits over any manufacturers profiles.

Simplifies Design & Construction of Arbors & Pergolas

Sizes:
1 3/4" x 3 1/2"
2" x 3 1/2"
1 1/2" x 5 1/2"
2" x 6"
2" x 8"

Adds an elegant finishing touch to any design

Standard Colors - White & Almond

No Cutting Rails

**Custom Colors Available** 