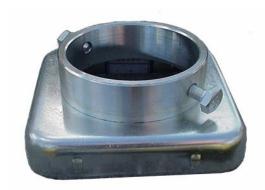

## STEEL POST INSERT SYSTEM

### for STRUCTURAL PERGOLAS WITH SQUARE POSTS

**POST ADAPTER** 

RAIL CONNECTOR

RAIL ADAPTER

Visit our website:www.vinylfencesinc.com for information and instructions on our Steel Post insert System.