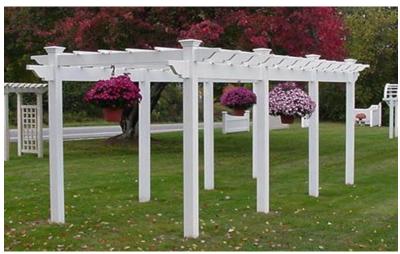

#### **BASIC PERGOLA DESIGNS**

Smaller sized pergolas for yard and garden accents.

Non structural, in 4 and 6 post units.

2 x 8 Carrying Beams, 2 x 6 Cross Beams, 1 1/2" Cross Ties Cross Ties may be ugraded to 2" x 3-1/2"

Additional Cross Beams and/or Cross Ties may be added if more shade is required.

Free Standing or Attached

In Ground - On Decks - On Patios

These pergolas are used for post spans that are 8' or less to eliminate sagging of the beams.