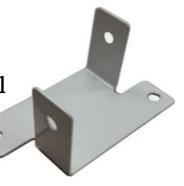

### Stainless Steel Beam Brackets

1 1/2" & 2"
Powder Coated Stainless Steel

White & Almond Custom sizes & colors available.

Powder Coated Stainless Steel Hex Head 3/4" x #12 Screw

Steel bracket ensures metal to metal connection on structural pergolas and other designs.