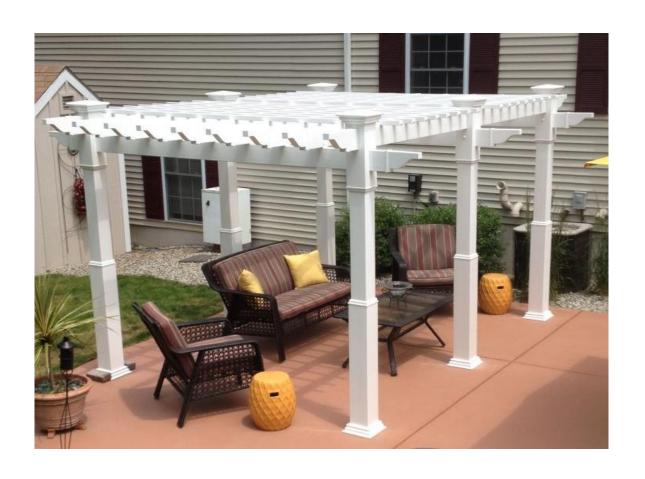

#### CUSTOM PERGOLA DESIGNS

Larger sized pergolas for yard and garden accents.

Structural, in 4 post units.

2 x 6 Carrying Beams, 2 x 6 Cross Beams, 11/2" Cross Ties Cross Ties may be ugraded to 2" x 3-1/2"

Carrying and Cross Beams are A BEAM filled.

This design will provide the maximum open area under the pergola and on all sides.

Additional Cross Beams and/or Cross Ties may be added if more shade is required.