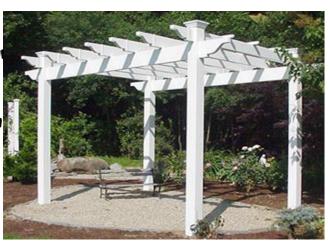

### **PERGOLAS**

Enhance your deck, patio, yard, or walkway with one of our Pergolas.

We have different styles available, designed to adapt to the specific purpose of the pergola.

Select the design that will work for you.

Basic - non-structural. Smaller designs for accent pieces.

Standard

Larger sizes - designed for more covered area at a great value.

Standard Economy

Larger sizes - with more secure framework.

Standard Reinforced

Larger sizes - with complete structural integrity. Steel or pt post inserts, aluminum filled frame. Four posts for maximum open area. Structural

Our pergolas can be custom sized to fit your needs, whether free standing, on a deck or patio, or attached to a building.