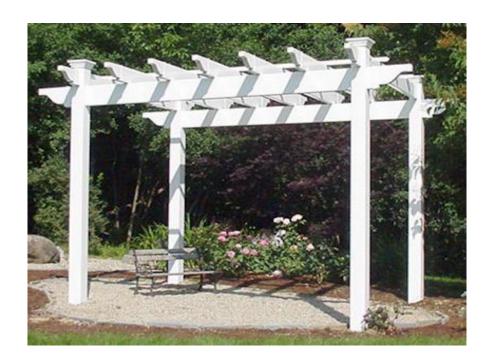

#### **BASIC PERGOLA DESIGNS**

Smaller sized pergolas for yard and garden accents.

Non structural, in 4 and 6 post units.

2 x 8 Carrying Beams, 2 x 6 Cross Beams, 1 1/2" Cross Ties Cross Ties may be ugraded to 2" x 3-1/2"

Additional Cross Beams and/or Cross Ties may be added if more shade is required.

Free Standing or Attached

In Ground - On Decks - On Patios

These pergolas are used for post spans that are 8' or less to eliminate sagging of the beams.