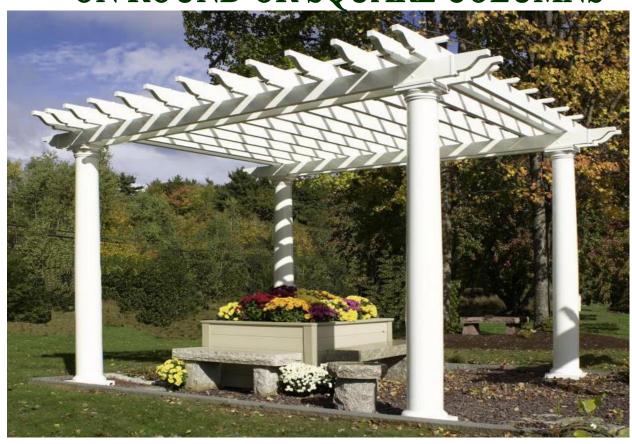

# STRUCTURAL PERGOLAS ON ROUND OR SQUARE COLUMNS

#### **CUSTOM PERGOLA DESIGNS**

Larger sized pergolas for yard and garden accents.

2 x 6 Carrying Beams, 2 x 6 Cross Beams, 11/2" Cross Ties

Carrying and Cross Beams are A BEAM filled

Additional Cross Beams and/or Cross Ties may be added if more shade is required.

#### **4 POST PERGOLAS**

featuring VFI's

Steel Post Insert System
These parts fit on 3" or 4" 40wt
new or used galvanized pipe
set in concrete.

Free Standing or Attached

US Patent # 8061106

VFI