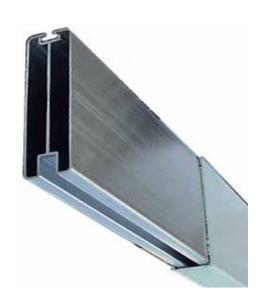

#### 2" x 8" RIBBED RAIL FOR STRUCTURAL PERGOLAS

### Get the "Bigger Beam Look" for your Structural Pergola and save on aluminum inserts.