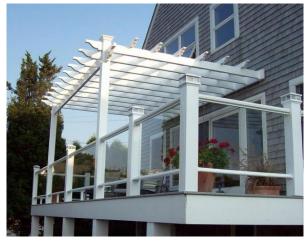

#### BASIC PERGOLA DESIGNS

Larger sized pergolas for yard and garden accents.

Semi structural, in 6 post units.

2 x 6 Carrying Beams, 2 x 6 Cross Beams, 1 1/2" Cross Ties Cross Ties may be ugraded to 2" x 3-1/2"

Carrying and End Cross Beams are A BEAM filled

Cross Beams are ribbed. Post spans on the three post sides are 8' or less, giving a total span of up to 16'. Post spans for remaining sides may be up to 16'. This design provides a large open area under the pergola and on the two open sides.

Additional Cross Beams and/or Cross Ties may be added if more shade is required.

Free Standing or Attached