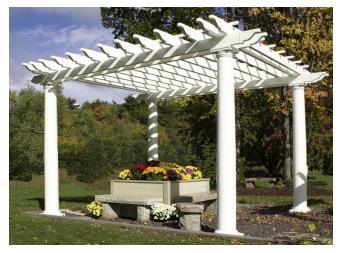

# STRUCTURAL PERGOLAS ON ROUND OR SQUARE COLUMNS

#### **CUSTOM PERGOLA DESIGNS**

Larger sized pergolas for yard and garden accents.

2 x 6 Carrying Beams, 2 x 6 Cross Beams, 11/2" Cross Ties

Carrying and Cross Beams are A BEAM filled

Additional Cross Beams and/or Cross Ties may be added if more shade is required.

#### **4 POST PERGOLAS**

featuring VFI's

Steel Post Insert System
These parts fit on 3" or 4" 40wt
new or used galvanized pipe
set in concrete.

Free Standing or Attached

US Patent # 8061106

VFI