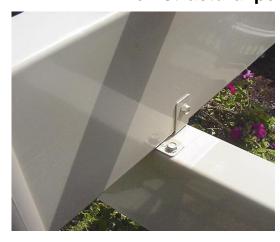

### Stainless Steel Beam Brackets

1 1/2" & 2"
Powder Coated Stainless Steel

White & Almond Custom sizes & colors available.

Powder Coated Stainless Steel Hex Head 3/4" x #12 Screw

Steel bracket ensures metal to metal connection on structural pergolas and other designs.