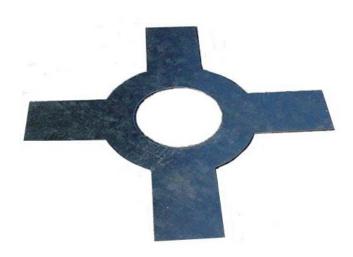

## STEEL POST INSERT SYSTEM

### for STRUCTURAL PERGOLAS WITH SQUARE POSTS

**POST ADAPTER** 

RAIL CONNECTOR

RAIL ADAPTER

Visit our website:www.vinylfencesinc.com for information and instructions on our Steel Post insert System.