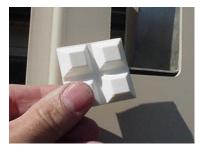

### POST UPGRADES

Post ugrades are 6x6 Post Sleeves, fitted over 5x5 posts to bring more detail to the posts and structure.

5" to 6" Transition pieces add a classy finishing touch.

May be used for arbors, pergolas, lamp posts, or mailbox posts.

Adhesive spacers align sleeves with posts

Transition pieces finish the upgrade