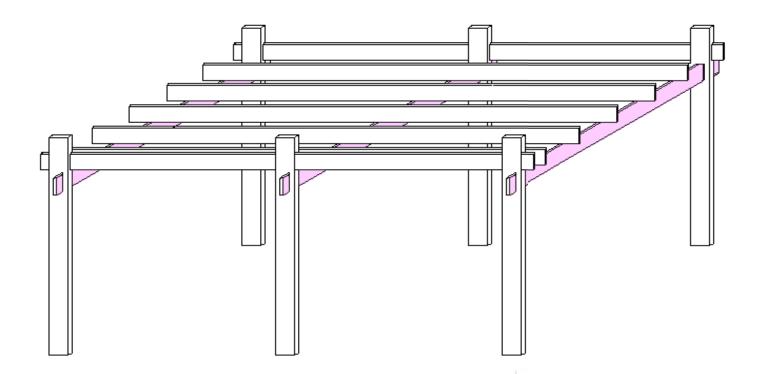

#### Carrying Beams are A BEAM filled

Cross Beams are ribbed. Post spans on the three post sides are 8' or less, giving a total span of up to 16'. Post spans for remaining sides may be up to 16'. This design provides a large open area under the pergola and on the two open sides. This is the most economical large pergola.

Carrying and End Cross Beams are A BEAM filled

Cross Beams are ribbed. Post spans on the three post sides are 8' or less, giving a total span of up to 16'. Post spans for remaining sides may be up to 16'. This design provides a large open area under the pergola and on the two open sides.