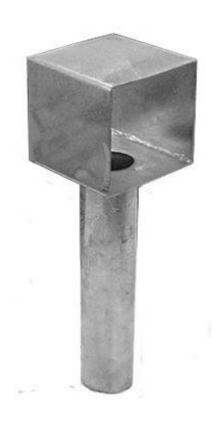

#### **Steel Post Insert System**

These parts fit on 3" or 4" 40wt new or used galvanized pipe set in concrete.

US Patent # 8061106

#### **4 POST PERGOLAS**

featuring VFI's

Steel Post Insert System
These parts fit on 3" or 4" 40wt
new or used galvanized pipe
set in concrete.

Free Standing or Attached

US Patent # 8061106

VFI

## STEEL POST INSERT SYSTEM

### for STRUCTURAL PERGOLAS WITH SQUARE POSTS

**POST ADAPTER** 

RAIL CONNECTOR

RAIL ADAPTER

Visit our website:www.vinylfencesinc.com for information and instructions on our Steel Post insert System.