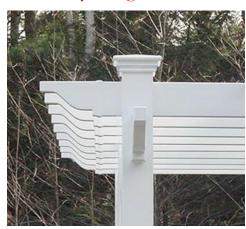

### PERGOLA CAPS

The patented molded one piece cap that fits over any manufacturers profiles.

Simplifies Design & Construction of Arbors & Pergolas

Sizes:
1 3/4" x 3 1/2"
2" x 3 1/2"
1 1/2" x 5 1/2"
2" x 6"
2" x 8"

Adds an elegant finishing touch to any design

Standard Colors - White & Almond

No Cutting Rails

**Custom Colors Available** 