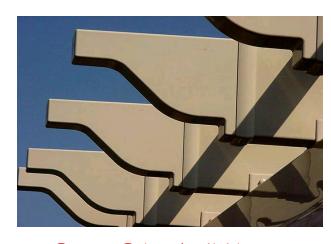

### PERGOLA CAPS

The patented molded one piece cap that fits over any manufacturers profiles.

Simplifies Design & Construction of Arbors & Pergolas

Sizes:
1 3/4" x 3 1/2"
2" x 3 1/2"
1 1/2" x 5 1/2"
2" x 6"
2" x 8"

Adds an elegant finishing touch to any design

Standard Colors - White & Almond

No Cutting Rails

**Custom Colors Available** 