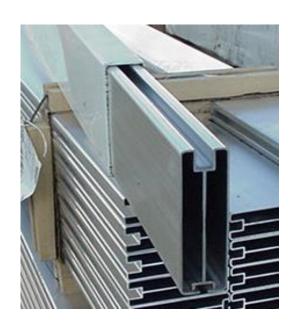

### THE "A BEAM"

#### VFI's ALUMINUM BEAM FOR STRUCTURAL PERGOLAS

Fits into hollow 2" x 6" PVC Profile.

Patent Pending 888-852-5899 Fax 603-743-475

Prices subject to change without notice

www.vinyl fences inc.com