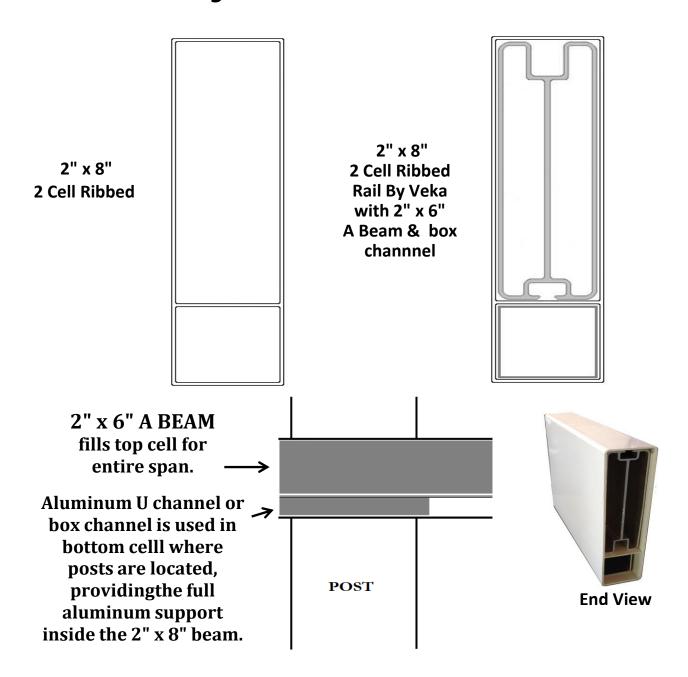

#### 2" x 8" RIBBED RAIL FOR STRUCTURAL PERGOLAS

### Get the "Bigger Beam Look" for your Structural Pergola and save on aluminum inserts.