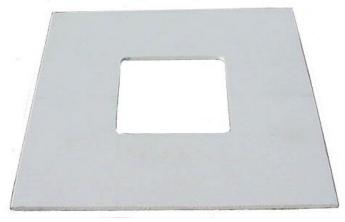

### THE "A BEAM"

#### VFI's ALUMINUM BEAM FOR STRUCTURAL PERGOLAS

Fits into hollow 2" x 6" PVC Profile.

Patent Pending 888-852-5899 Fax 603-743-475

Prices subject to change without notice

www.vinyl fences inc.com