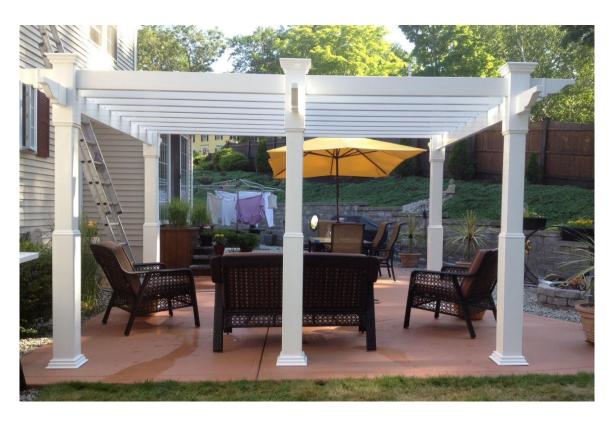

#### CUSTOM PERGOLA DESIGNS

Larger sized pergolas for yard and garden accents.

Structural, in 4 post units.

2 x 6 Carrying Beams, 2 x 6 Cross Beams, 11/2" Cross Ties Cross Ties may be ugraded to 2" x 3-1/2"

Carrying and Cross Beams are A BEAM filled.

This design will provide the maximum open area under the pergola and on all sides.

Additional Cross Beams and/or Cross Ties may be added if more shade is required.