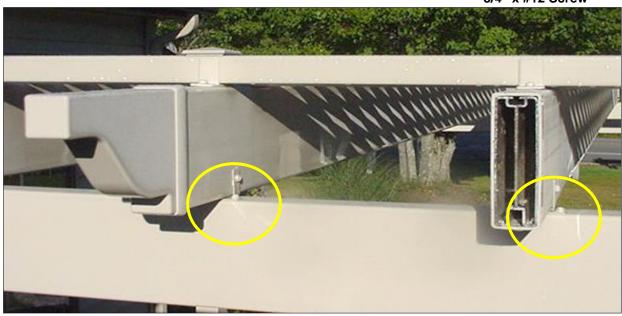

### Stainless Steel Beam Brackets

1 1/2" & 2"
Powder Coated Stainless Steel

White & Almond Custom sizes & colors available.

Powder Coated Stainless Steel Hex Head 3/4" x #12 Screw

Steel bracket ensures metal to metal connection on structural pergolas and other designs.