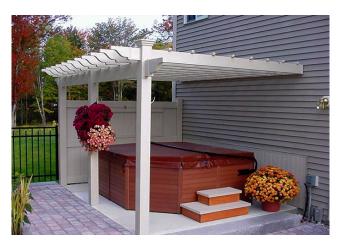

#### CUSTOM PERGOLA DESIGNS

Larger sized pergolas for yard and garden accents.

Structural, in 4 post units.

2 x 6 Carrying Beams, 2 x 6 Cross Beams, 11/2" Cross Ties Cross Ties may be ugraded to 2" x 3-1/2"

Carrying and Cross Beams are A BEAM filled.

This design will provide the maximum open area under the pergola and on all sides.

Additional Cross Beams and/or Cross Ties may be added if more shade is required.

Free Standing or Attached