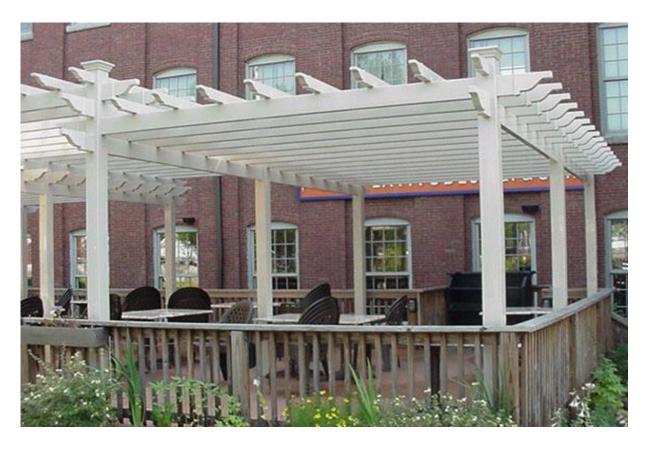

### STANDARD ECONOMY PERGOLAS

#### Carrying Beams are A BEAM filled

Cross Beams are ribbed. Post spans on the three post sides are 8' or less, giving a total span of up to 16'. Post spans for remaining sides may be up to 16'. This design provides a large open area under the pergola and on the two open sides. This is the most economical large pergola.