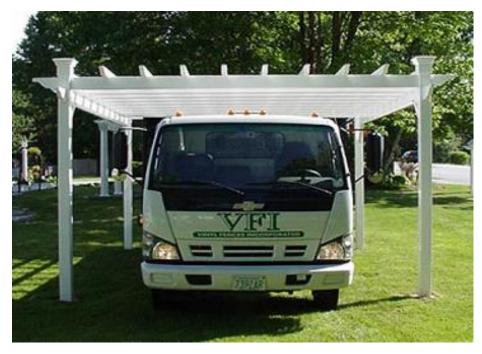

### STRUCTURAL PERGOLAS

#### **4 POST PERGOLAS**

featuring VFI's

#### CUSTOM PERGOLA DESIGNS

Larger sized pergolas for yard and garden accents.

Structural, in 4 post units.

2 x 6 Carrying Beams, 2 x 6 Cross Beams, 11/2" Cross Ties Cross Ties may be ugraded to 2" x 3-1/2"

Carrying and Cross Beams are A BEAM filled.

This design will provide the maximum open area under the pergola and on all sides.

Additional Cross Beams and/or Cross Ties may be added if more shade is required.

Free Standing or Attached