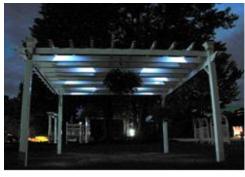

# Sunset Solar Accent Lighting

Mounts to any Square-Edged Rail PVC, Wood or Metal

2 Year **Limited Warranty** 

888-852-5899 www.vinylfencesinc.com

Fax 603-743-4475