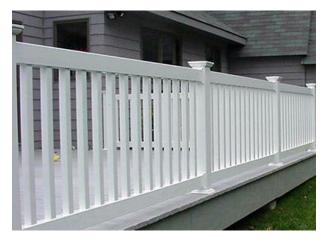

Traditional Railing with Standard Top Rail

Traditional Railing with Bevel Top Rail

Ornamental Railing with Standard & Bevel Top Rail

VFI's railing systems are designed for superior strength and durability to provide long-lasting value and performance. Take advantage of our custom sized panels, fabricated to your dimensions for the easiest installation.