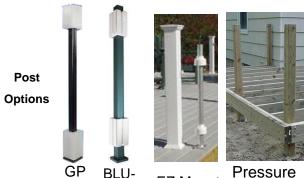

## **INSTALLING RAILING**

GP BLU-Mount Mount EZ Mount Tr

Install Posts/Post Mounts

Sleeve PVC Posts over post mounts, measure bays, VFI fabricates & you install. We can also fabricate from wood to wood measurements.