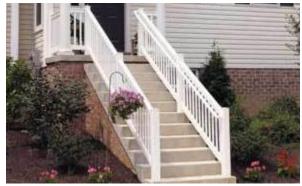

## Stair Rails

Railing with Standard Top Rail

Railing with Bevel Top Rail

Alternate Bracket styles available.