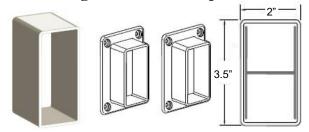

Traditional Railing with Standard Top Rail

Traditional Railing with Bevel Top Rail

Ornamental Railing with Standard & Bevel Top Rail