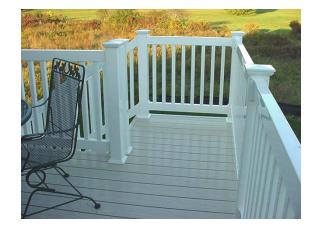

Traditional Railing with Standard Top Rail

Traditional Railing with Bevel Top Rail

Ornamental Railing with Standard & Bevel Top Rail

VFI's railing systems are designed for superior strength and durability to provide long-lasting value and performance. Take advantage of our custom sized panels, fabricated to your dimensions for the easiest installation.