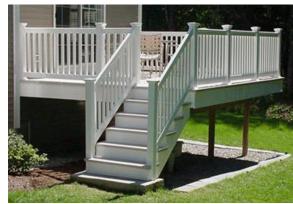

## Stair Rails

Railing with Standard Top Rail

Railing with Bevel Top Rail

Alternate Bracket styles available.

VFI's railing systems are designed for superior strength and durability to provide long-lasting value and performance. Take advantage of our custom sized panels, fabricated to your dimensions for the easiest installation.