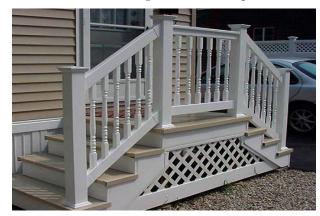

## Stair Rails

Railing with Standard Top Rail

Railing with Bevel Top Rail

Alternate Bracket styles available.