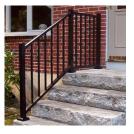

## Stair Rails

Railing with Standard Top Rail

Railing with Bevel Top Rail

Alternate Bracket styles available.