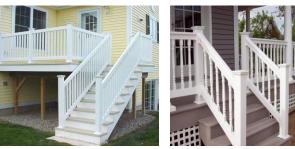

## Stair Rails

Railing with Standard Top Rail

Railing with Bevel Top Rail

Alternate Bracket styles available.