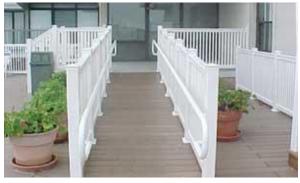

## **INSTALLING RAILING**

GP BLU-Mount Mount EZ Mount Tr

Install Posts/Post Mounts

Sleeve PVC Posts over post mounts, measure bays, VFI fabricates & you install. We can also fabricate from wood to wood measurements.