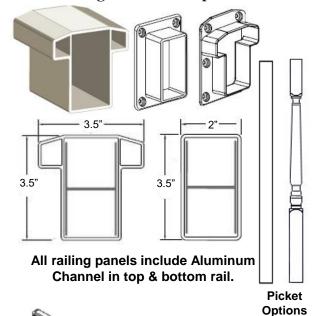

## Stair Rails

Railing with Standard Top Rail

Railing with Bevel Top Rail

Alternate Bracket styles available.