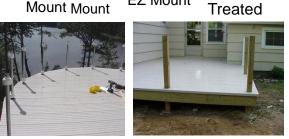

## **INSTALLING RAILING**

GP BLU-Mount Mount EZ Mount Tr

Install Posts/Post Mounts

Sleeve PVC Posts over post mounts, measure bays, VFI fabricates & you install. We can also fabricate from wood to wood measurements.