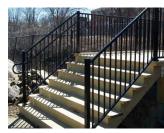

## Stair Rails

Railing with Standard Top Rail

Railing with Bevel Top Rail

Alternate Bracket styles available.