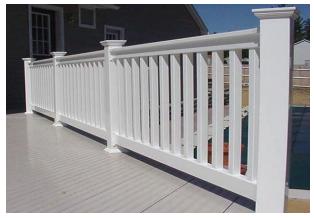

Traditional Railing with Standard Top Rail

Traditional Railing with Bevel Top Rail

Ornamental Railing with Standard & Bevel Top Rail

VFI's railing systems are designed for superior strength and durability to provide long-lasting value and performance. Take advantage of our custom sized panels, fabricated to your dimensions for the easiest installation.